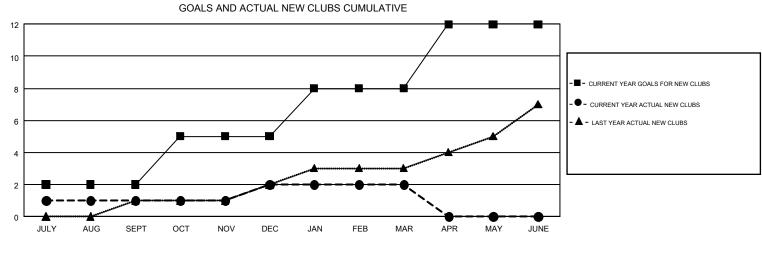

## GMT: STEVE ANTON

| Clubs         |               |             |               | Members               |                           |                         |                                                    |  |
|---------------|---------------|-------------|---------------|-----------------------|---------------------------|-------------------------|----------------------------------------------------|--|
|               | RESULTS FOR   | R 2017-2018 |               | RESULTS FOR 2017-2018 |                           |                         |                                                    |  |
| QUARTER       | NEW CLUB GOAL | NEW CLUBS   | DROPPED CLUBS | QUARTER               | MEMBER GROWTH NET<br>GOAL | MEMBER GROWTH<br>ACTUAL | DROPPED<br>MEMBERS ACTUAL<br>(including transfers) |  |
| JULY/AUG/SEPT | 2             | 1           | 3             | JULY/AUG/SEPT         | 102                       | 271                     | 388                                                |  |
| OCT/NOV/DEC   | 3             | 1           | 10            | OCT/NOV/DEC           | 67                        | 278                     | 451                                                |  |
| JAN/FEB/MAR   | 3             | 0           | 0             | JAN/FEB/MAR           | 133                       | 307                     | 407                                                |  |
| APR/MAY/JUNE  | 4             | 0           | 0             | APR/MAY/JUNE          | 99                        | 0                       | 0                                                  |  |