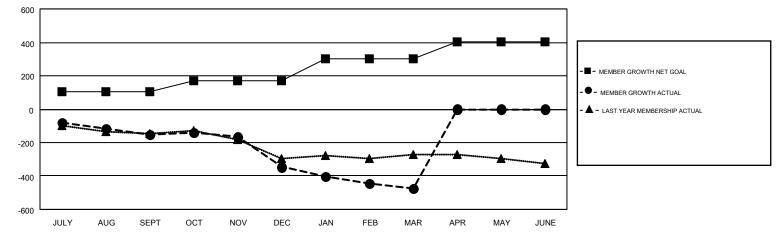

## GMT: STEVE ANTON

| Clubs         |               |             |               | Members               |                           |                         |                                                    |  |
|---------------|---------------|-------------|---------------|-----------------------|---------------------------|-------------------------|----------------------------------------------------|--|
|               | RESULTS FOR   | R 2017-2018 |               | RESULTS FOR 2017-2018 |                           |                         |                                                    |  |
| QUARTER       | NEW CLUB GOAL | NEW CLUBS   | DROPPED CLUBS | QUARTER               | MEMBER GROWTH NET<br>GOAL | MEMBER GROWTH<br>ACTUAL | DROPPED<br>MEMBERS ACTUAL<br>(including transfers) |  |
| JULY/AUG/SEPT | 2             | 1           | 3             | JULY/AUG/SEPT         | 102                       | 271                     | 388                                                |  |
| OCT/NOV/DEC   | 3             | 1           | 10            | OCT/NOV/DEC           | 67                        | 278                     | 451                                                |  |
| JAN/FEB/MAR   | 3             | 0           | 0             | JAN/FEB/MAR           | 133                       | 307                     | 407                                                |  |
| APR/MAY/JUNE  | 4             | 0           | 0             | APR/MAY/JUNE          | 99                        | 0                       | 0                                                  |  |